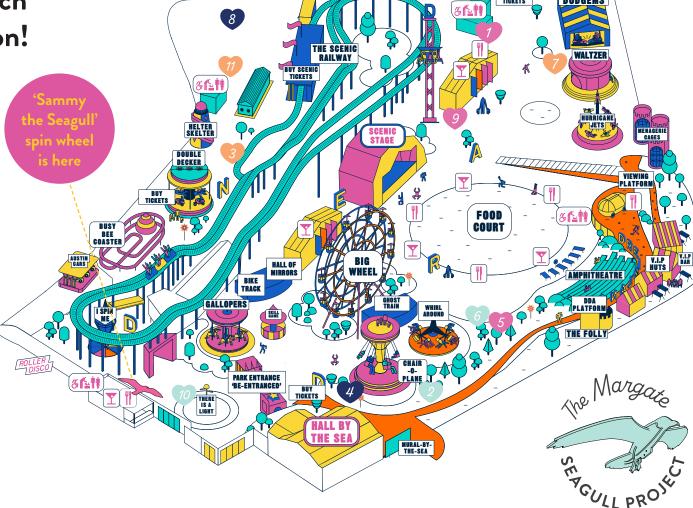

Spin the wheel then search for the seagull you land on!

All the seagulls are located outside. Look for you seagull's number on the map to help you find them.

- 1 Toni by Kent Association for the Blind
- Sophia by Margate Women's Institute
- 3 Johnny Cheese by The BeYou Project
- 4 Jet by People Dem Collective
- (5) High Flyer Slip by UK Creative Festival
- 6 High Flyer Slop by Creative Foundation
- // Jarlsch by Arts Education Exchange
- 8 Troser by Resort Studios
- 🌖 Marina by Rise Up. Clean Up.
- 10) Margot by Hannah Warner
- 17 Tina Turner Contemporary by Because Creative